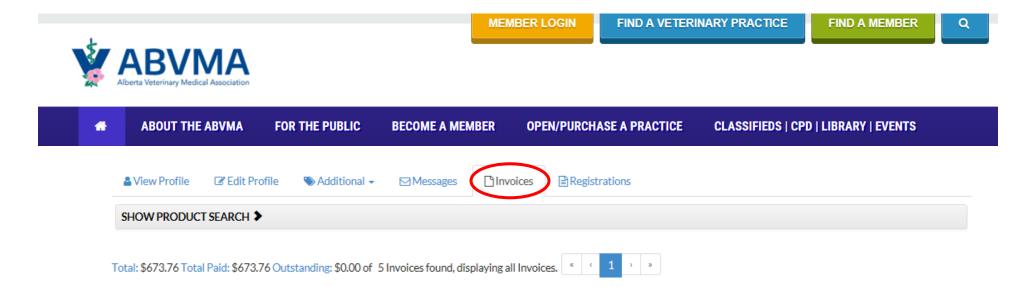

|                                               |
|                                                      |                                           |                                               |

### C ONLINE RENEWAL

CONTINUING EDUCATION

### SETTINGS

| View Profile    |
|-----------------|
| Edit Profile    |
| Change Password |
| Logout          |
|                 |

| Click here to Renew |  |
|---------------------|--|
| MEMBER FORUM        |  |



ABVMA Bylaws Review - Member Consultation

### MEMBERSHIP CARD

The passing of Bill 13 in May 2016 and the subsequent coming into force of amendments to the Veterinary Profession Act (VPA) and Veterinary Profession General Regulation (Regulation) in February 2017 necessitated a review of the ABVMA Bylaws to ensure compliance.



| ~ • | ABVMA<br>berta Veterinary Medical Association | MEMBER LOGIN     FIND A VETERINARY PRACTICE     FIND A MEMBER     Q