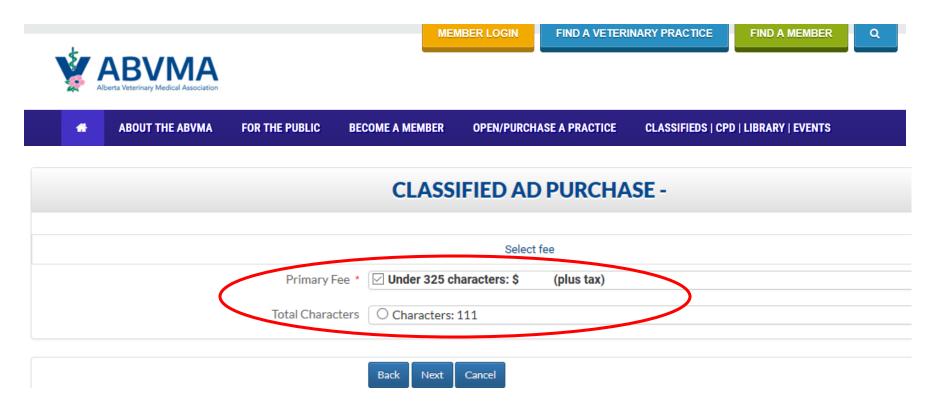

## Note pricing.

The fee automatically calculates; dependant on if visibility options were selected, how many advertising units were selected and how many characters the ad is.

Ensure all appropriate check box fields are selected (based on what you purchased on the previous page) and click next.